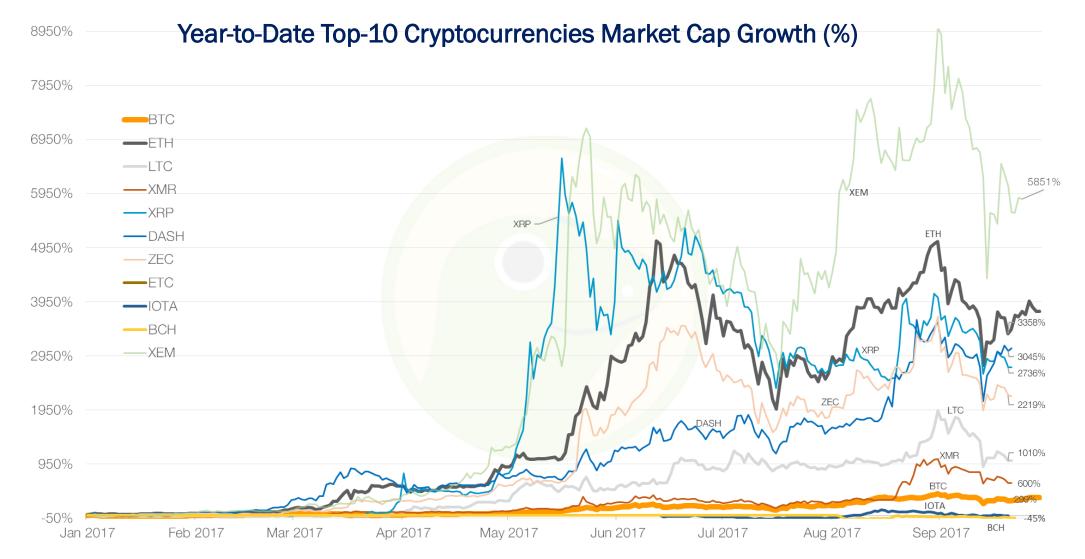

Despite high volatility, the cryptocurrency market has no doubt been a very bullish one - The total market capitalisation of cryptocurrencies grew nearly ten-times in just the first 9 months of 2017. Also, the prices of Bitcoin and Ethereum are strikingly higher than where they started earlier this year.