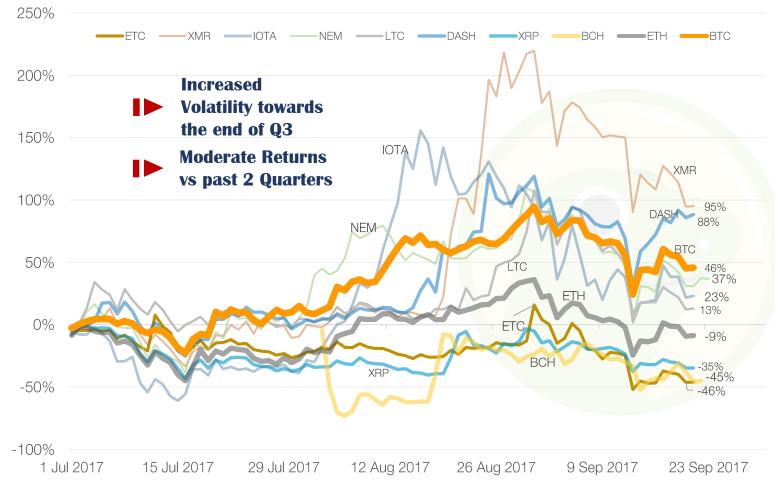

#### Q3 Top-10 Cryptocurrency Price Growth (%)

| #  | Coin Name              | Price<br>(as of<br>22/9/2017) |          | YTD Returns<br>(as of 22/9/2017) | Q3 Returns<br>(as of 22/9/2017) |  |  |
|----|------------------------|-------------------------------|----------|----------------------------------|---------------------------------|--|--|
| 1  | Bitcoin (BTC)          | \$                            | 3,643.07 | 265%                             | 46%                             |  |  |
| 2  | Ethereum (ETH)         | \$                            | 259.23   | 3114%                            | -9%                             |  |  |
| З  | Bitcoin Cash (BCH)     | \$                            | 420.04   | 0%                               | -45%                            |  |  |
| 4  | Ripple (XRP)           | \$                            | 0.17     | 2590%                            | -35%                            |  |  |
| 5  | Dash (DASH)            | \$                            | 335.60   | 2846%                            | 88%                             |  |  |
| 6  | Litecoin (LTC)         | \$                            | 46.60    | 935%                             | 13%                             |  |  |
| 7  | NEM (XEM)              | \$                            | 0.21     | 6103%                            | 31%                             |  |  |
| 8  | IOTA (IOT)             | \$                            | 0.50     | -4%                              | 23%                             |  |  |
| 9  | Monero (XMR)           | \$                            | 86.43    | 535%                             | 95%                             |  |  |
| 10 | Ethereum Classic (ETC) | \$                            | 10.09    | 621%                             | -46%                            |  |  |
| 11 | NEO (NEO)              | \$                            | 17.50    | 12240%                           | 98%                             |  |  |
| 12 | OmiseGo (OMG)          | \$                            | 8.68     | 630%                             | 630%                            |  |  |
| 13 | Bitconnect (BCC)       | \$                            | 109.93   | 75025%                           | 113%                            |  |  |
| 14 | Lisk (LSK)             | \$                            | 5.40     | 3591%                            | 112%                            |  |  |
| 15 | Tether (USDT)          | \$                            | 1.00     | 0%                               | -1%                             |  |  |
| 16 | Qtum (QTUM)            | \$                            | 7.71     | -34%                             | -36%                            |  |  |
| 17 | Stratis (STRAT)        | \$                            | 4.04     | 5202%                            | -38%                            |  |  |
| 18 | zCash (ZEC)            | \$                            | 174.99   | 261%                             | -42%                            |  |  |
| 19 | Waves (WAVES)          | \$                            | 3.64     | 1543%                            | 1%                              |  |  |
| 20 | Ark (ARK)              | \$                            | 2.83     | 8235%                            | 432%                            |  |  |
| 21 | EOS (EOS)              | \$                            | 0.59     | -73%                             | -73%                            |  |  |
| 22 | Golem (GNT)            | \$                            | 0.24     | 2362%                            | -50%                            |  |  |
| 23 | Bitshares (BTS)        | \$                            | 0.07     | 1650%                            | -70%                            |  |  |
| 24 | Siacoin (SC)           | \$                            | 0.00     | 1630%                            | -72%                            |  |  |
| 25 | Dogecoin (DOGE)        | \$                            | 0.00     | 237%                             | -71%                            |  |  |
| 26 | Status (SNT)           | \$                            | 0.02     | -61%                             | -61%                            |  |  |

However, we do acknowledge that there are strong headwinds to future growth. For example, the market experienced a few huge dips as investors reacted to news like BCH's split and more recently to regulatory play by certain countries. In light of this, no one can be absolutely sure of where cryptocurrency is headed in the short term.