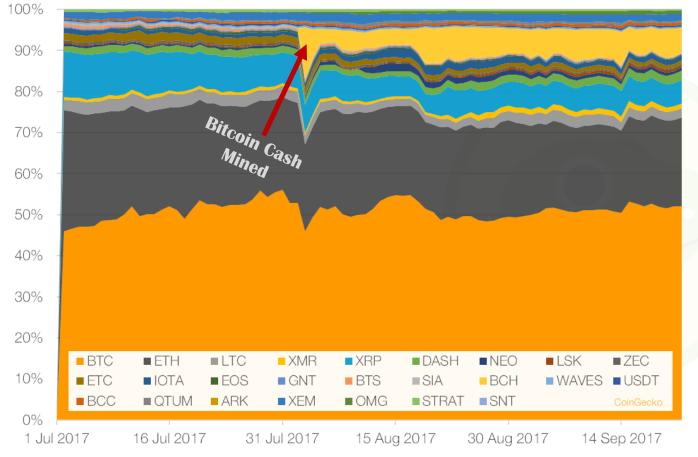

## Quarterly Market Cap Distribution (%) (Top-26 Cryptocurrencies)

| #  | Coin Name              | Market Cap Value<br>(as of 22/9/2017) | Market Cap<br>Distribution<br>(as of 22/9/2017) |
|----|------------------------|---------------------------------------|-------------------------------------------------|
| 1  | Bitcoin (BTC)          | \$ 60,061,814,860.05                  | 52.06%                                          |
| 2  | Ethereum (ETH)         | \$ 24,969,981,050.95                  | 21.64%                                          |
| 3  | Bitcoin Cash (BCH)     | \$ 6,924,823,073.39                   | 6.00%                                           |
| 4  | Ripple (XRP)           | \$ 6,577,272,573.56                   | 5.70%                                           |
| 5  | Dash (DASH)            | \$ 2,541,016,646.07                   | 2.20%                                           |
| 6  | Litecoin (LTC)         | \$ 2,471,412,829.45                   | 2.14%                                           |
| 7  | NEM (XEM)              | \$ 1,897,074,913.33                   | 1.64%                                           |
| 8  | IOTA (IOT)             | \$ 1,401,484,177.77                   | 1.21%                                           |
| 9  | Monero (XMR)           | \$ 1,305,558,513.66                   | 1.13%                                           |
| 10 | Ethereum Classic (ETC) | \$ 966,224,671.06                     | 0.84%                                           |
| 11 | NEO (NEO)              | \$ 875,171,839.01                     | 0.76%                                           |
| 12 | OmiseGo (OMG)          | \$ 853,805,519.23                     | 0.74%                                           |
| 13 | Bitconnect (BCC)       | \$ 743,139,551.88                     | 0.64%                                           |
| 14 | Lisk (LSK)             | \$ 607,207,075.71                     | 0.53%                                           |
| 15 | Tether (USDT)          | \$ 445,507,813.70                     | 0.39%                                           |
| 16 | Qtum (QTUM)            | \$ 435,486,080.00                     | 0.38%                                           |
| 17 | Stratis (STRAT)        | \$ 397,576,574.80                     | 0.34%                                           |
| 18 | zCash (ZEC)            | \$ 391,020,620.02                     | 0.34%                                           |
| 19 | Waves (WAVES)          | \$ 363,768,000.00                     | 0.32%                                           |
| 20 | Ark (ARK)              | \$ 276,465,773.29                     | 0.24%                                           |
| 21 | EOS (EOS)              | \$ 213,554,839.57                     | 0.19%                                           |
| 22 | Golem (GNT)            | \$ 202,345,971.90                     | 0.18%                                           |
| 23 | Bitshares (BTS)        | \$ 179,333,863.66                     | 0.16%                                           |
| 24 | Siacoin (SC)           | \$ 117,305,518.66                     | 0.10%                                           |
| 25 | Dogecoin (DOGE)        | \$ 82,670,674.02                      | 0.07%                                           |
| 26 | Status (SNT)           | \$ 72,936,135.82                      | 0.06%                                           |
|    | Total Market Cap       | 115,373,959,160.52                    | 100%                                            |