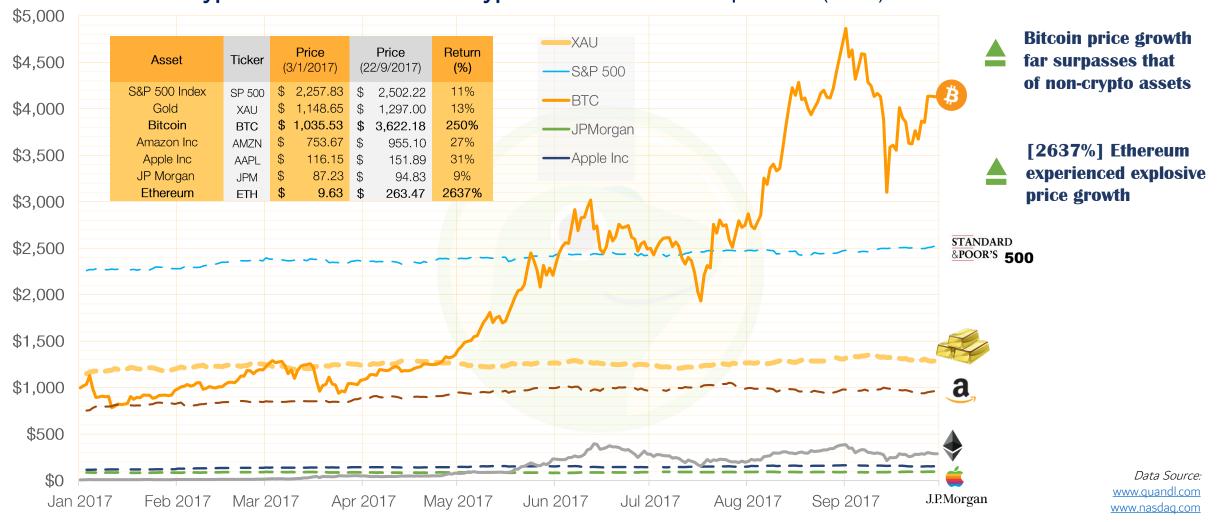

## Cryptocurrencies vs Non-Crypto Assets Price Comparison (USD)

Copyright © 2017 CoinGecko. All Rights Reserved. All figures, charts and graphs are based on data from <u>www.coingecko.com</u> unless otherwise stated.

Despite high volatility, the cryptocurrency market has no doubt been a very bullish one - The total market capitalisation of cryptocurrencies grew nearly ten-times in just the first 9 months of 2017. Also, the prices of Bitcoin and Ethereum are strikingly higher than where they started earlier this year.