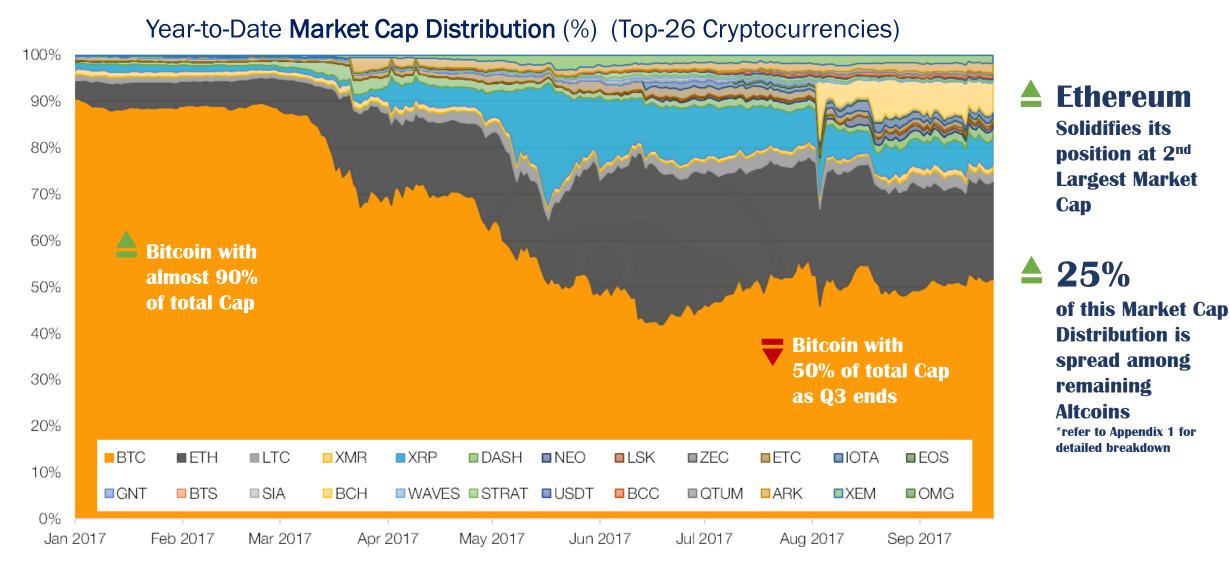

## Quarterly Market Cap Distribution (%) (Top-26 Cryptocurrencies)

| #  | Coin Name              | Market Cap Value<br>(as of 22/9/2017) | Market Cap<br>Distribution<br>(as of 22/9/2017) |
|----|------------------------|---------------------------------------|-------------------------------------------------|
| 1  | Bitcoin (BTC)          | \$ 60,061,814,860.05                  | 52.06%                                          |
| 2  | Ethereum (ETH)         | \$ 24,969,981,050.95                  | 21.64%                                          |
| 3  | Bitcoin Cash (BCH)     | \$ 6,924,823,073.39                   | 6.00%                                           |
| 4  | Ripple (XRP)           | \$ 6,577,272,573.56                   | 5.70%                                           |
| 5  | Dash (DASH)            | \$ 2,541,016,646.07                   | 2.20%                                           |
| 6  | Litecoin (LTC)         | \$ 2,471,412,829.45                   | 2.14%                                           |
| 7  | NEM (XEM)              | \$ 1,897,074,913.33                   | 1.64%                                           |
| 8  | IOTA (IOT)             | \$ 1,401,484,177.77                   | 1.21%                                           |
| 9  | Monero (XMR)           | \$ 1,305,558,513.66                   | 1.13%                                           |
| 10 | Ethereum Classic (ETC) | \$ 966,224,671.06                     | 0.84%                                           |
| 11 | NEO (NEO)              | \$ 875,171,839.01                     | 0.76%                                           |
| 12 | OmiseGo (OMG)          | \$ 853,805,519.23                     | 0.74%                                           |
| 13 | Bitconnect (BCC)       | \$ 743,139,551.88                     | 0.64%                                           |
| 14 | Lisk (LSK)             | \$ 607,207,075.71                     | 0.53%                                           |
| 15 | Tether (USDT)          | \$ 445,507,813.70                     | 0.39%                                           |
| 16 | Qtum (QTUM)            | \$ 435,486,080.00                     | 0.38%                                           |
| 17 | Stratis (STRAT)        | \$ 397,576,574.80                     | 0.34%                                           |
| 18 | zCash (ZEC)            | \$ 391,020,620.02                     | 0.34%                                           |
| 19 | Waves (WAVES)          | \$ 363,768,000.00                     | 0.32%                                           |
| 20 | Ark (ARK)              | \$ 276,465,773.29                     | 0.24%                                           |
| 21 | EOS (EOS)              | \$ 213,554,839.57                     | 0.19%                                           |
| 22 | Golem (GNT)            | \$ 202,345,971.90                     | 0.18%                                           |
| 23 | Bitshares (BTS)        | \$ 179,333,863.66                     | 0.16%                                           |
| 24 | Siacoin (SC)           | \$ 117,305,518.66                     | 0.10%                                           |
| 25 | Dogecoin (DOGE)        | \$ 82,670,674.02                      | 0.07%                                           |
| 26 | Status (SNT)           | \$ 72,936,135.82                      | 0.06%                                           |
|    | Total Market Cap       | 115,373,959,160.52                    | 100%                                            |