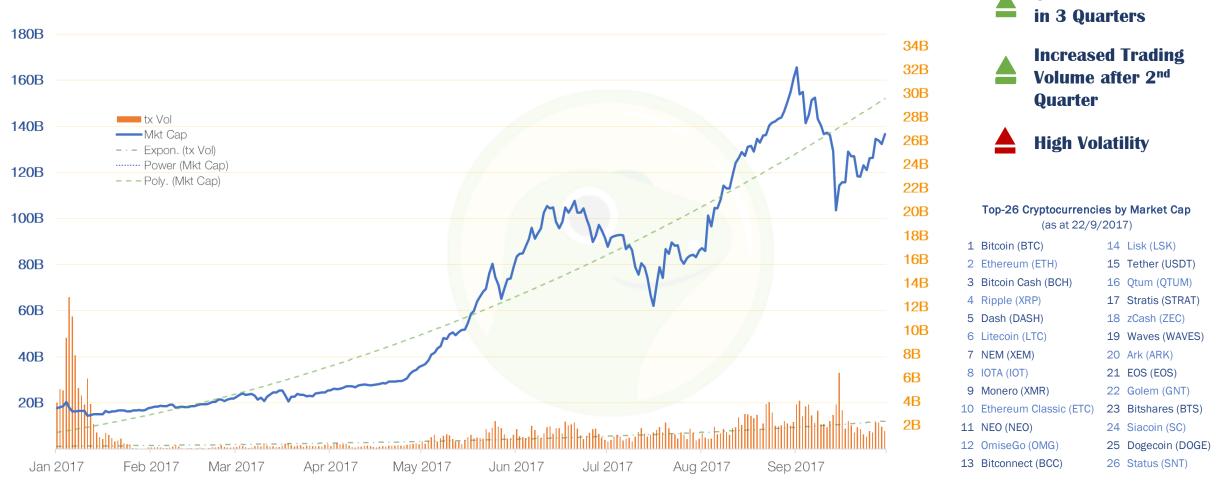

#### Market Cap vs Transaction Volume of Top-26 Cryptocurrencies

Note: Trading volume includes exchanges with and without fees. Okcoin, Huobi BTC China started charging fees from 24 January 2017 onwards.

Despite high volatility, the cryptocurrency market has no doubt been a very bullish one - The total market capitalisation of cryptocurrencies grew nearly ten-times in just the first 9 months of 2017. Also, the prices of Bitcoin and Ethereum are strikingly higher than where they started earlier this year.