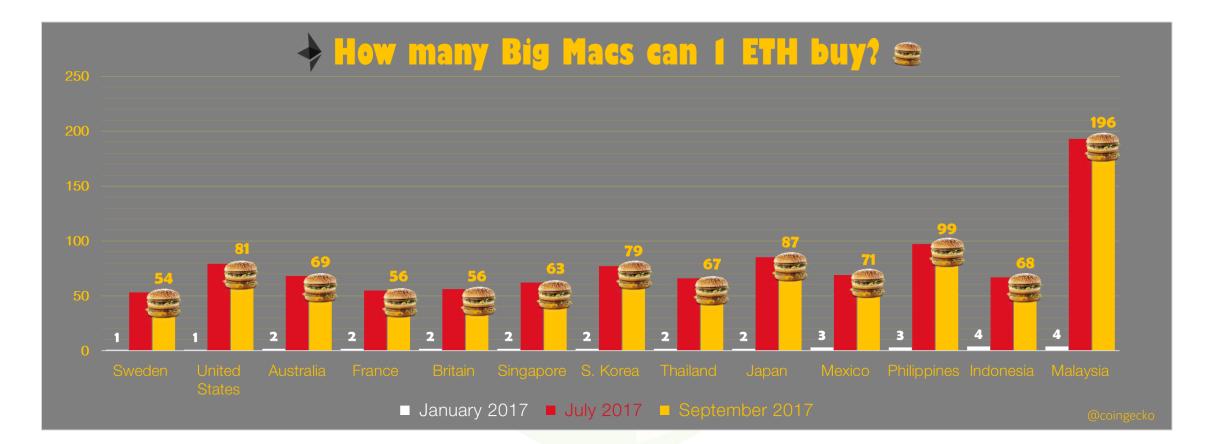

### How much more explosive growth can we expect from Ethereum? Which "Smart Contract" will gain most traction?

Source: http://www.economist.com/content/big-mac-index https://www.mcdonalds.com

Copyright © 2017 CoinGecko. All Rights Reserved. All figures, charts and graphs are based on data from www.coingecko.com unless otherwise stated.