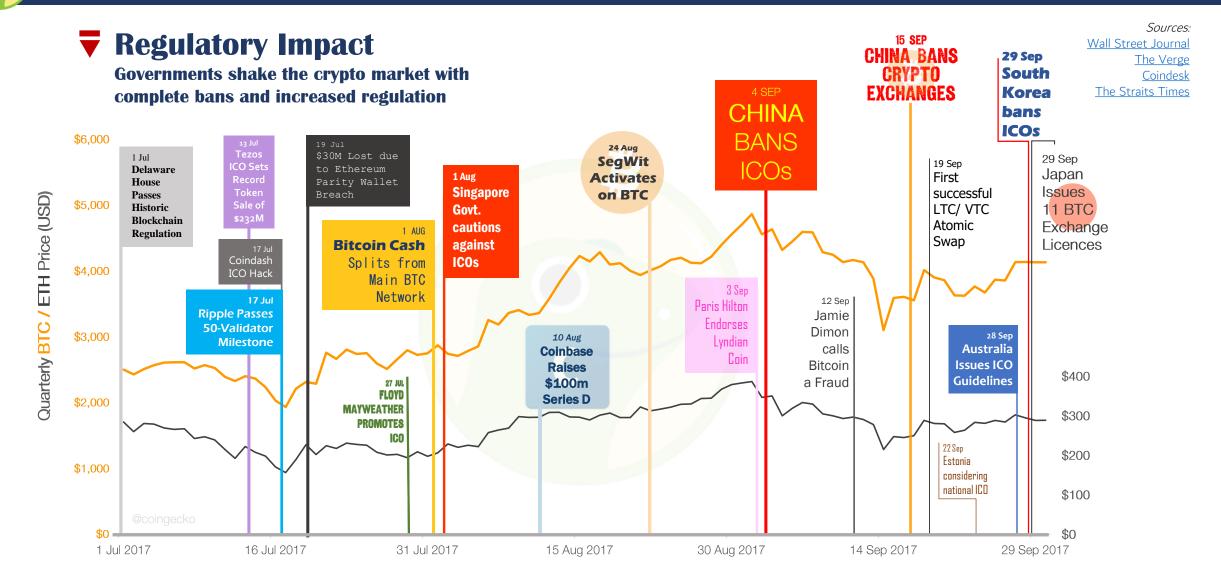

#### Major Events in Perspective

Copyright © 2017 CoinGecko. All Rights Reserved. All figures, charts and graphs are based on data from www.coingecko.com unless otherwise stated.

"2017 has been really exciting for blockchain enthusiasts, both old and new. It is the year we witness the adoption of digital currencies spread massively across the globe.

However, we do acknowledge that there are strong headwinds to future growth. For example, the market experienced a few huge dips as investors reacted to news like BCH's split and more recently to regulatory play by certain countries. In light of this, no one can be absolutely sure of where cryptocurrency is headed in the short term.