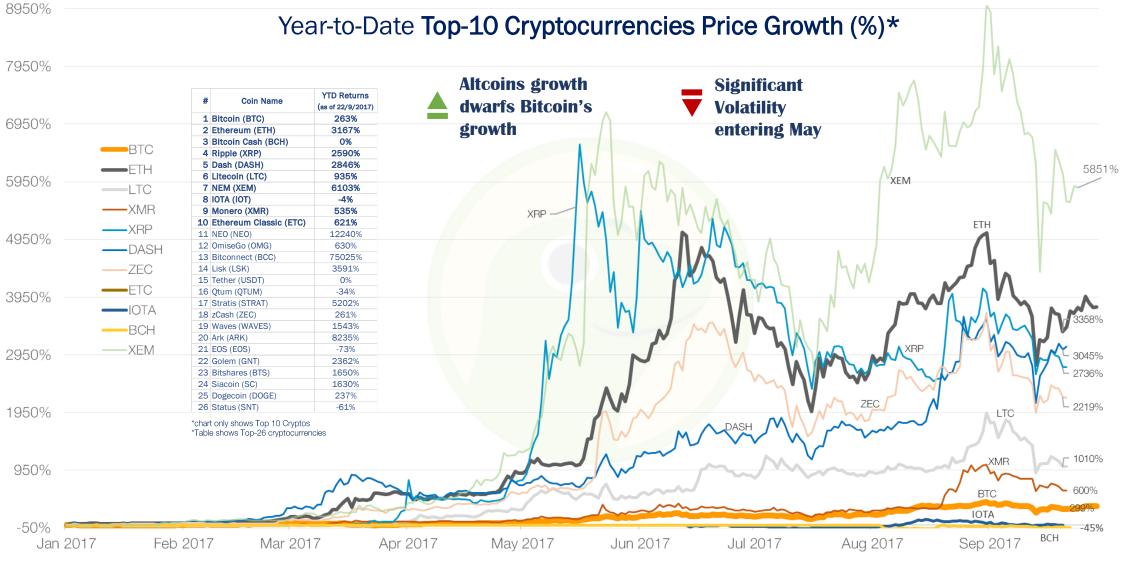

#### Q3 Top-10 Cryptocurrency Price Growth (%)

| #  | Coin Name              | Price<br>(as of<br>22/9/2017) |          | YTD Returns<br>(as of 22/9/2017) | Q3 Returns<br>(as of 22/9/2017) |  |  |
|----|------------------------|-------------------------------|----------|----------------------------------|---------------------------------|--|--|
| 1  | Bitcoin (BTC)          | \$                            | 3,643.07 | 265%                             | 46%                             |  |  |
| 2  | Ethereum (ETH)         | \$                            | 259.23   | 3114%                            | -9%                             |  |  |
| З  | Bitcoin Cash (BCH)     | \$                            | 420.04   | 0%                               | -45%                            |  |  |
| 4  | Ripple (XRP)           | \$                            | 0.17     | 2590%                            | -35%                            |  |  |
| 5  | Dash (DASH)            | \$                            | 335.60   | 2846%                            | 88%                             |  |  |
| 6  | Litecoin (LTC)         | \$                            | 46.60    | 935%                             | 13%                             |  |  |
| 7  | NEM (XEM)              | \$                            | 0.21     | 6103%                            | 31%                             |  |  |
| 8  | IOTA (IOT)             | \$                            | 0.50     | -4%                              | 23%                             |  |  |
| 9  | Monero (XMR)           | \$                            | 86.43    | 535%                             | 95%                             |  |  |
| 10 | Ethereum Classic (ETC) | \$                            | 10.09    | 621%                             | -46%                            |  |  |
| 11 | NEO (NEO)              | \$                            | 17.50    | 12240%                           | 98%                             |  |  |
| 12 | OmiseGo (OMG)          | \$                            | 8.68     | 630%                             | 630%                            |  |  |
| 13 | Bitconnect (BCC)       | \$                            | 109.93   | 75025%                           | 113%                            |  |  |
| 14 | Lisk (LSK)             | \$                            | 5.40     | 3591%                            | 112%                            |  |  |
| 15 | Tether (USDT)          | \$                            | 1.00     | 0%                               | -1%                             |  |  |
| 16 | Qtum (QTUM)            | \$                            | 7.71     | -34%                             | -36%                            |  |  |
| 17 | Stratis (STRAT)        | \$                            | 4.04     | 5202%                            | -38%                            |  |  |
| 18 | zCash (ZEC)            | \$                            | 174.99   | 261%                             | -42%                            |  |  |
| 19 | Waves (WAVES)          | \$                            | 3.64     | 1543%                            | 1%                              |  |  |
| 20 | Ark (ARK)              | \$                            | 2.83     | 8235%                            | 432%                            |  |  |
| 21 | EOS (EOS)              | \$                            | 0.59     | -73%                             | -73%                            |  |  |
| 22 | Golem (GNT)            | \$                            | 0.24     | 2362%                            | -50%                            |  |  |
| 23 | Bitshares (BTS)        | \$                            | 0.07     | 1650%                            | -70%                            |  |  |
| 24 | Siacoin (SC)           | \$                            | 0.00     | 1630%                            | -72%                            |  |  |
| 25 | Dogecoin (DOGE)        | \$                            | 0.00     | 237%                             | -71%                            |  |  |
| 26 | Status (SNT)           | \$                            | 0.02     | -61%                             | -61%                            |  |  |