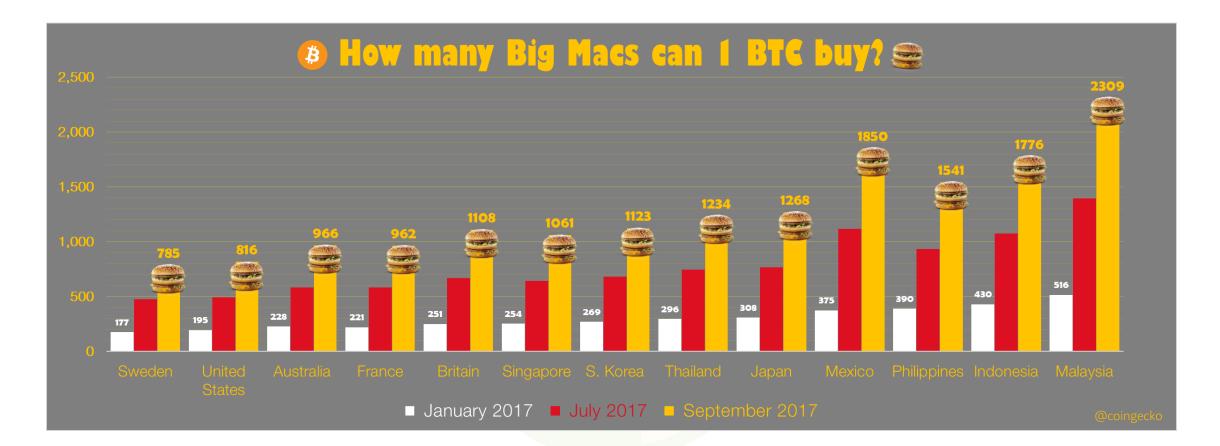

#### It's a good year for early Bitcoin Investors! Bitcoin's purchasing power quadrupled in the past 9 months!

Source: http://www.economist.com/content/big-mac-index https://www.mcdonalds.com

Copyright © 2017 CoinGecko. All Rights Reserved. All figures, charts and graphs are based on data from www.coingecko.com unless otherwise stated.